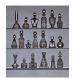

FROM LEFT

RN810-821 12 Diamond Photograms 2011

Cibachrome prints mounted on aluminium and framed Each  $61 \times 50.8$  cm  $24 \times 20$  in Edition of 25 £1,000 + VAT

### RN824 North Star, Enlarged Diamond Photogram 2011

Cibachrome print mounted on aluminium and framed  $112 \times 89 \text{ cm}$   $44 \times 35 \text{ in}$  Edition of 15 £5.000 + VAT  $61 \times 50.8$  cm  $24 \times 20$  in Edition of 25 £1,000 + VAT