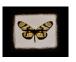

#### RN1604 Enlarged Butterfly Photogram 1998

Unique Cibachrome print mounted on aluminium and framed  $29 \cdot 3 \times 34 \cdot 4 \text{ cm} \qquad 11 \frac{1}{2} \times 13 \frac{1}{2} \text{ in}$  £2,000 + VAT