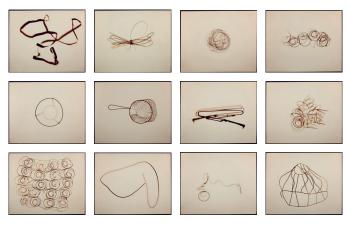

 Ruscha's Ribbon
 The Knot
 Ball of Wire
 Scribble Wire 1

 The Broken Cone
 The Chip Fat Fryer
 Broken Pram
 Old Coils

 Five By Four
 Taking a Line
 Scribble Wire II
 The Flat Lampshade

RN883 Light Bulb 2012