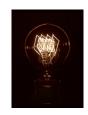

 Ruscha's Ribbon
 The Knot
 Ball of Wire
 Scribble Wire 1

 The Broken Cone
 The Chip Fat Fryer
 Broken Pram
 Old Coils

 Five By Four
 Taking a Line
 Scribble Wire II
 The Flat Lampshade

RN883 Light Bulb 2012

Cibachrome print mounted on aluminium and framed  $54\cdot4\times38\cdot3~cm~~21\%\times15\%~in~~Edition~of~12~~£2,500+vat$  also available:

 $116.8 \times 83.8 \text{ cm}$   $43 \times 33 \text{ in}$  Edition of 3 £6,000 + vat