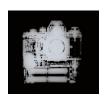

RN885 Niken F3 X-Ray 2012

Cibachrome print mounted on aluminium and framed  $47\cdot4\times47\cdot4$  cm  $18\%\times18\%$  in Edition of 12 £2,500 + VAT ALSO AVAILABLE:

 $116.8 \times 134.6$  cm  $46 \times 53$  in Edition of 3 £6,000 + vat