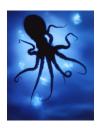

RN923 Octopus Photogram 2004

Unique Cibachrome print mounted on aluminium and framed  $71\cdot1\times58\cdot4~cm \quad 28\times23~in \quad \pounds2,000+vat$ 

t: @RobandNick i: robandnick e: studio@robandnick.com w: robandnick.com