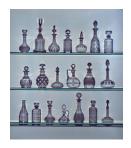

INSIDE WINDOW

RN1070 Decanters Photogram 2016

Cibachrome print mounted on aluminium and framed behind glass  $142.2 \times 124.5 \text{ cm}$   $56 \times 49 \text{ in}$ Edition of 12 + 2 artists' proofs £12,000 + VAT