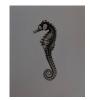

RN1605 Seahorse X-Ray 1998

Unique Cibachrome print mounted on aluminium and framed  $59\cdot 3\times 49\cdot 7~cm - 23\%\times 19\%~in$   $\pounds 4,000 + vat$ 

RN731 Touched 2008

 $\label{eq:with Colin Glen} \begin{tabular}{ll} with Colin Glen \\ Cibachrome photograms, individually mounted on aluminium and framed \\ Each & 51 \times 61 \ cm & 20 \times 24 \ in \\ Edition of 4 & \pounds1,200 + vat \\ \end{tabular}$ 