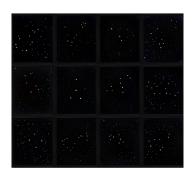

FROM LEFT

RN810-821 12 Diamond Photograms 2011

Cibachrome prints mounted on aluminium and framed Each  $61 \times 50.8$  cm  $24 \times 20$  in Edition of 25 £1,000 + VAT